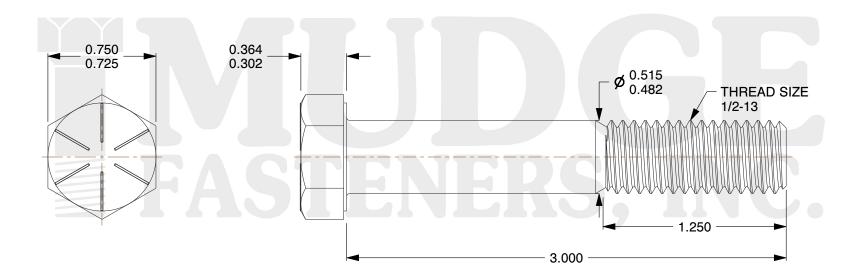

## Notes:

HEAD STYLE: HEX HEAD
 SCREW TYPE: CAP SCREW
 STANDARD: ANSI B18.2.1

4. MATERIAL: GRADE 8
5. FINISH: ZINC YELLOW

@ www.mudgefasteners.com

This file and any associated information and specifications are provided for reference and evaluation purposes only and are subject to change without notice. Mudge Fasteners makes no representations, warranties, or guarantees as to the appropriateness, accuracy, completeness, or suitability for any purpose of the file, information, or specification. You are solely responsible for the use of the file, information, and specifications.

|                          |                                      | UNIT   |
|--------------------------|--------------------------------------|--------|
| COMPONENT<br>DESCRIPTION | 1/2-13X3 HEX CAP GR.8<br>ZINC YELLOW | INCH   |
|                          |                                      | SHEET  |
|                          |                                      | 1 of 1 |
| PART NUMBER              | 221050C0300Z2                        | SCALE  |
| MATERIAL                 | GRADE 8                              | 1.526  |