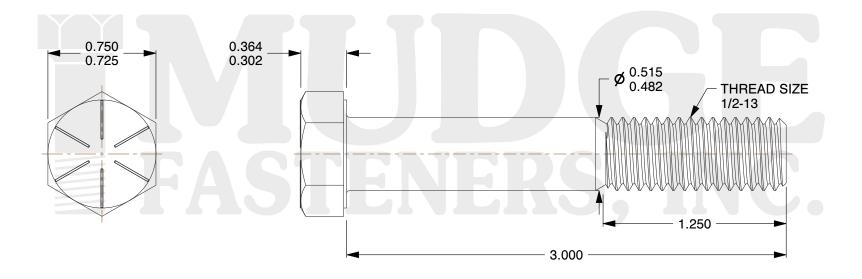

## Notes:

HEAD STYLE: HEX HEAD
SCREW TYPE: CAP SCREW
STANDARD: ANSI B18.2.1
MATERIAL: GRADE 8

5. FINISH: TRIVALENT ZINC

@www.mudgefasteners.com

This file and any associated information and specifications are provided for reference and evaluation purposes only and are subject to change without notice. Mudge Fasteners makes no representations, warranties, or guarantees as to the appropriateness, accuracy, completeness, or suitability for any purpose of the file, information, or specification. You are solely responsible for the use of the file, information, and specifications.

|                          |                                         | UNIT   |
|--------------------------|-----------------------------------------|--------|
| COMPONENT<br>DESCRIPTION | 1/2-13X3 HEX CAP GR.8<br>TRIVALENT ZINC | INCH   |
|                          |                                         | SHEET  |
|                          |                                         | 1 of 1 |
| PART NUMBER              | 221050C0300TZC                          | SCALE  |
| MATERIAL                 | GRADE 8                                 | 1.526  |