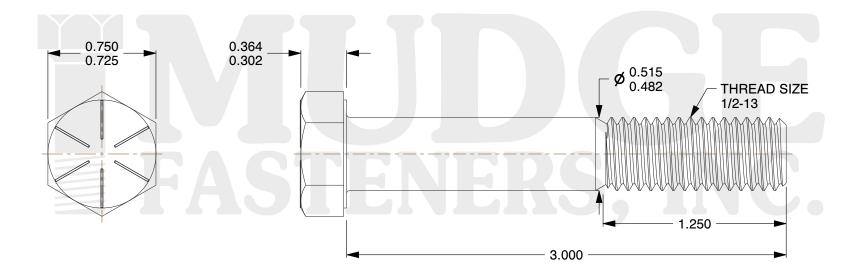

## Notes:

1. HEAD STYLE: HEX HEAD
2. SCREW TYPE: CAP SCREW
3. STANDARD: ANSI B18.2.1

4. MATERIAL: GRADE 8

5. FINISH: TRIVALENT BLACK ZINC

@www.mudgefasteners.com

This file and any associated information and specifications are provided for reference and evaluation purposes only and are subject to change without notice. Mudge Fasteners makes no representations, warranties, or guarantees as to the appropriateness, accuracy, completeness, or suitability for any purpose of the file, information, or specification. You are solely responsible for the use of the file, information, and specifications.

| COMPONENT<br>DESCRIPTION | 1/2-13X3 HEX CAP GR.8<br>TRIVALENT BLACK ZINC | UNIT   |
|--------------------------|-----------------------------------------------|--------|
|                          |                                               | INCH   |
|                          |                                               | SHEET  |
|                          |                                               | 1 of 1 |
| PART NUMBER              | 221050C0300TZ4                                | SCALE  |
| MATERIAL                 | GRADE 8                                       | 1.526  |