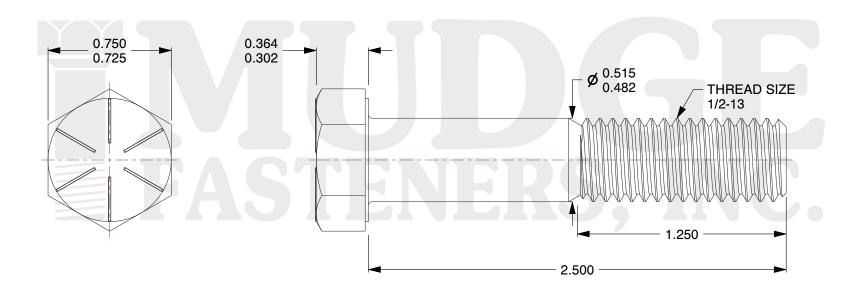

## Notes:

1. HEAD STYLE: HEX HEAD
2. SCREW TYPE: CAP SCREW
3. STANDARD: ANSI B18.2.1

4. MATERIAL: GRADE 8

5. FINISH: ZINC

8 www.mudgefasteners.com

This file and any associated information and specifications are provided for reference and evaluation purposes only and are subject to change without notice. Mudge Fasteners makes no representations, warranties, or guarantees as to the appropriateness, accuracy, completeness, or suitability for any purpose of the file, information, or specification. You are solely responsible for the use of the file, information, and specifications.

|                          |                                         | UNIT   |
|--------------------------|-----------------------------------------|--------|
| COMPONENT<br>DESCRIPTION | 1/2-13X2-1/2 HEX CAP SCREW GR 8<br>ZINC | INCH   |
|                          |                                         | SHEET  |
|                          |                                         | 1 of 1 |
| PART NUMBER              | 221050C0250ZC                           | SCALE  |
| MATERIAL                 | GRADE 8                                 | 1.740  |