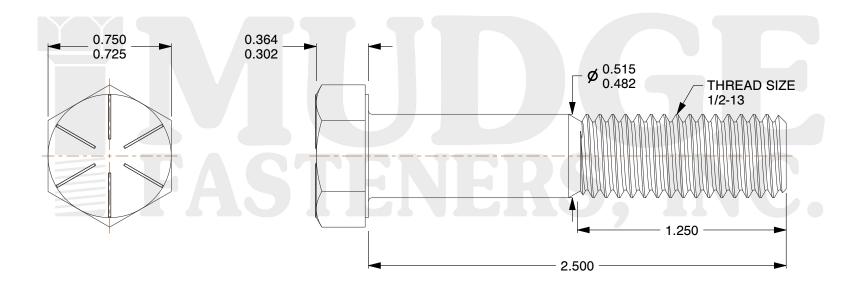

## Notes:

HEAD STYLE: HEX HEAD
SCREW TYPE: CAP SCREW
STANDARD: ANSI B18.2.1
MATERIAL: GRADE 8

5. FINISH: ZINC YELLOW

@www.mudgefasteners.com

This file and any associated information and specifications are provided for reference and evaluation purposes only and are subject to change without notice. Mudge Fasteners makes no representations, warranties, or guarantees as to the appropriateness, accuracy, completeness, or suitability for any purpose of the file, information, or specification. You are solely responsible for the use of the file, information, and specifications.

|                          |                                          | UNIT   |
|--------------------------|------------------------------------------|--------|
| COMPONENT<br>DESCRIPTION | 1/2-13X2-1/2 HEX CAP GR.8<br>ZINC YELLOW | INCH   |
|                          |                                          | SHEET  |
|                          |                                          | 1 of 1 |
| PART NUMBER              | 221050C0250Z2                            | SCALE  |
| MATERIAL                 | GRADE 8                                  | 1.740  |