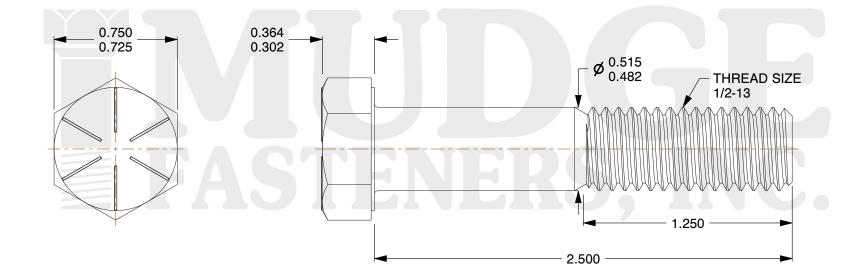

## Notes :

- 1. HEAD STYLE: HEX HEAD
- 2. SCREW TYPE: CAP SCREW
- 3. STANDARD: ANSI B18.2.1
- 4. MATERIAL: GRADE 8
- 5. FINISH: TRIVALENT BLACK ZINC

| FASTENERS, INC.          | This file and any associated information and specifications are<br>provided for reference and evaluation purposes only and are<br>subject to change without notice. Mudge Fasteners makes no<br>representations, warranties, or guarantees as to the<br>appropriateness, accuracy, completeness, or suitability for any<br>purpose of the file, information, or specification. You are<br>solely responsible for the use of the file, information, and<br>specifications. | This drawing is the property of<br>Mudge Fasteners. It contains<br>confidential proprietary<br>information that is Mudge<br>Fasteners property. Do not<br>disclose to or duplicate for<br>others except as authorized by<br>Mudge Fasteners. | COMPONENT<br>DESCRIPTION | 1/2-13X2-1/2 HEX CAP GR.8<br>TRIVALENT BLACK ZINC | UNIT<br>INCH<br>SHEET<br>1 of 1 |
|--------------------------|---------------------------------------------------------------------------------------------------------------------------------------------------------------------------------------------------------------------------------------------------------------------------------------------------------------------------------------------------------------------------------------------------------------------------------------------------------------------------|----------------------------------------------------------------------------------------------------------------------------------------------------------------------------------------------------------------------------------------------|--------------------------|---------------------------------------------------|---------------------------------|
|                          |                                                                                                                                                                                                                                                                                                                                                                                                                                                                           |                                                                                                                                                                                                                                              | PART NUMBER              | 221050C0250TZ4                                    | SCALE                           |
| & www.mudgefasteners.com |                                                                                                                                                                                                                                                                                                                                                                                                                                                                           |                                                                                                                                                                                                                                              | MATERIAL                 | GRADE 8                                           | 1.740                           |