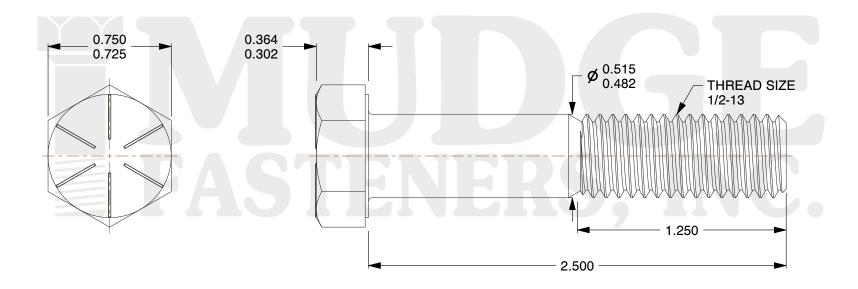

## Notes:

1. HEAD STYLE: HEX HEAD
2. SCREW TYPE: CAP SCREW
3. STANDARD: ANSI B18.2.1

4. MATERIAL: GRADE 8

5. FINISH: PLAIN

@www.mudgefasteners.com

This file and any associated information and specifications are provided for reference and evaluation purposes only and are subject to change without notice. Mudge Fasteners makes no representations, warranties, or guarantees as to the appropriateness, accuracy, completeness, or suitability for any purpose of the file, information, or specification. You are solely responsible for the use of the file, information, and specifications.

|                          |                                    | UNIT   |
|--------------------------|------------------------------------|--------|
| COMPONENT<br>DESCRIPTION | 1/2-13X2-1/2 HEX CAP GR.8<br>PLAIN | INCH   |
|                          |                                    | SHEET  |
|                          |                                    | 1 of 1 |
| PART NUMBER              | 221050C0250PN                      | SCALE  |
| MATERIAL                 | GRADE 8                            | 1.740  |