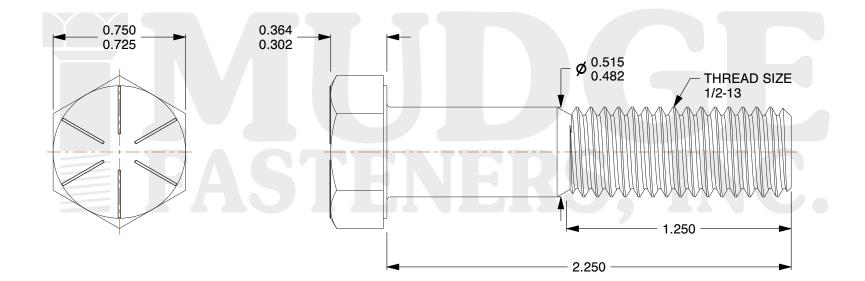

1. HEAD STYLE: HEX HEAD

2. SCREW TYPE: CAP SCREW

- 3. STANDARD: ANSI B18.2.1
- 4. MATERIAL: GRADE 8
- 5. FINISH: ZINC YELLOW

| B www.mudgefasteners.com | solely responsible for the use of the file, information, and | This drawing is the property of<br>Mudge Fasteners. It contains<br>confidential proprietary<br>information that is Mudge<br>Fasteners property. Do not<br>disclose to or duplicate for<br>others except as authorized by<br>Mudge Fasteners. | COMPONENT<br>DESCRIPTION | 1/2-13X2-1/4 HEX CAP GR.8<br>ZINC YELLOW | UNIT<br>INCH<br>SHEET |
|--------------------------|--------------------------------------------------------------|----------------------------------------------------------------------------------------------------------------------------------------------------------------------------------------------------------------------------------------------|--------------------------|------------------------------------------|-----------------------|
|                          |                                                              |                                                                                                                                                                                                                                              | PART NUMBER<br>MATERIAL  | 221050C0225Z2<br>GRADE 8                 | <b>SCALE</b><br>1.872 |