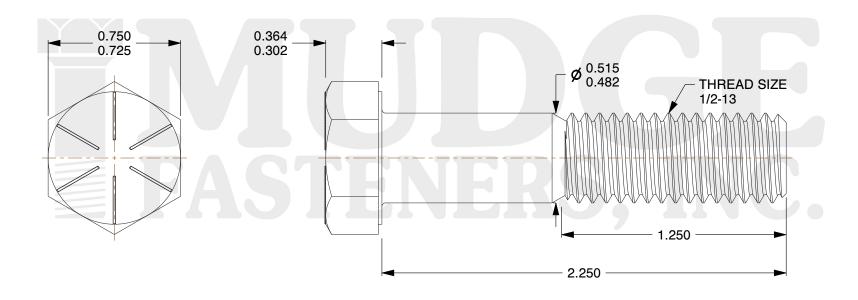

## Notes:

1. HEAD STYLE: HEX HEAD
2. SCREW TYPE: CAP SCREW
3. STANDARD: ANSI B18.2.1

4. MATERIAL: GRADE 8

5. FINISH: TRIVALENT BLACK ZINC

@ www.mudgefasteners.com

This file and any associated information and specifications are provided for reference and evaluation purposes only and are subject to change without notice. Mudge Fasteners makes no representations, warranties, or guarantees as to the appropriateness, accuracy, completeness, or suitability for any purpose of the file, information, or specification. You are solely responsible for the use of the file, information, and specifications.

| COMPONENT<br>DESCRIPTION | 1/2-13X2-1/4 HEX CAP GR.8<br>TRIVALENT BLACK ZINC | UNIT   |
|--------------------------|---------------------------------------------------|--------|
|                          |                                                   | INCH   |
|                          |                                                   | SHEET  |
|                          |                                                   | 1 of 1 |
| PART NUMBER              | 221050C0225TZ4                                    | SCALE  |
| MATERIAL                 | GRADE 8                                           | 1.872  |