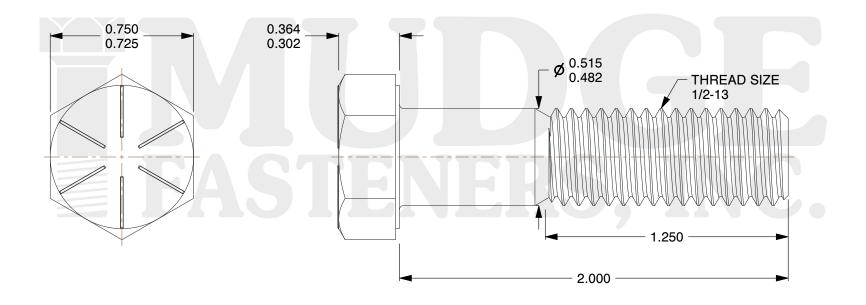

## Notes:

HEAD STYLE: HEX HEAD
SCREW TYPE: CAP SCREW
STANDARD: ANSI B18.2.1
MATERIAL: GRADE 8

5. FINISH: ZINC YELLOW

g www.mudgefasteners.com

This file and any associated information and specifications are provided for reference and evaluation purposes only and are subject to change without notice. Mudge Fasteners makes no representations, warranties, or guarantees as to the appropriateness, accuracy, completeness, or suitability for any purpose of the file, information, or specification. You are solely responsible for the use of the file, information, and specifications.

|                          |                                      | UNIT   |
|--------------------------|--------------------------------------|--------|
| COMPONENT<br>DESCRIPTION | 1/2-13X2 HEX CAP GR.8<br>ZINC YELLOW | INCH   |
|                          |                                      | SHEET  |
|                          |                                      | 1 of 1 |
| PART NUMBER              | 221050C0200Z2                        | SCALE  |
| MATERIAL                 | GRADE 8                              | 2.024  |