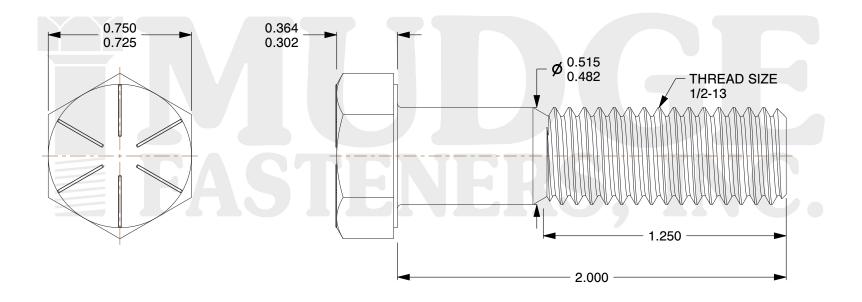

## Notes:

1. HEAD STYLE: HEX HEAD
2. SCREW TYPE: CAP SCREW
3. STANDARD: ANSI B18.2.1

4. MATERIAL: GRADE 8

5. FINISH: TRIVALENT BLACK ZINC

@ www.mudgefasteners.com

This file and any associated information and specifications are provided for reference and evaluation purposes only and are subject to change without notice. Mudge Fasteners makes no representations, warranties, or guarantees as to the appropriateness, accuracy, completeness, or suitability for any purpose of the file, information, or specification. You are solely responsible for the use of the file, information, and specifications.

| COMPONENT<br>DESCRIPTION | 1/2-13X2 HEX CAP GR.8<br>TRIVALENT BLACK ZINC | UNIT   |
|--------------------------|-----------------------------------------------|--------|
|                          |                                               | INCH   |
|                          |                                               | SHEET  |
|                          |                                               | 1 of 1 |
| PART NUMBER              | 221050C0200TZ4                                | SCALE  |
| MATERIAL                 | GRADE 8                                       | 2.024  |