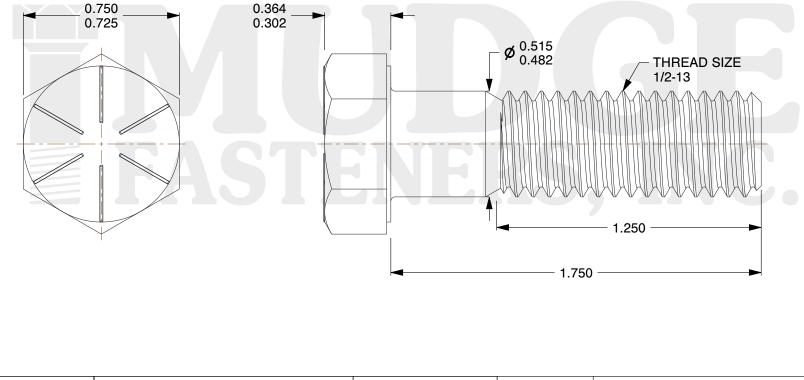

1. HEAD STYLE: HEX HEAD

2. SCREW TYPE: CAP SCREW

- 3. STANDARD: ANSI B18.2.1
- 4. MATERIAL: GRADE 8
- 5. FINISH: ZINC YELLOW

| FASTENERS, INC.          | ASTENERS, INC. appropriateness, accuracy, completeness, or suitability for any<br>purpose of the file, information, or specification. You are<br>solely responsible for the use of the file, information, and | This drawing is the property of<br>Mudge Fasteners. It contains<br>confidential proprietary<br>information that is Mudge<br>Fasteners property. Do not<br>disclose to or duplicate for<br>others except as authorized by<br>Mudge Fasteners. | COMPONENT<br>DESCRIPTION | 1/2-13X1-3/4 HEX CAP GR.8<br>ZINC YELLOW | UNIT<br>INCH    |
|--------------------------|---------------------------------------------------------------------------------------------------------------------------------------------------------------------------------------------------------------|----------------------------------------------------------------------------------------------------------------------------------------------------------------------------------------------------------------------------------------------|--------------------------|------------------------------------------|-----------------|
|                          |                                                                                                                                                                                                               |                                                                                                                                                                                                                                              |                          |                                          | SHEET<br>1 of 1 |
|                          |                                                                                                                                                                                                               |                                                                                                                                                                                                                                              | PART NUMBER              | 221050C0175Z2                            | SCALE           |
| & www.mudgefasteners.com |                                                                                                                                                                                                               |                                                                                                                                                                                                                                              | MATERIAL                 | GRADE 8                                  | 2.204           |