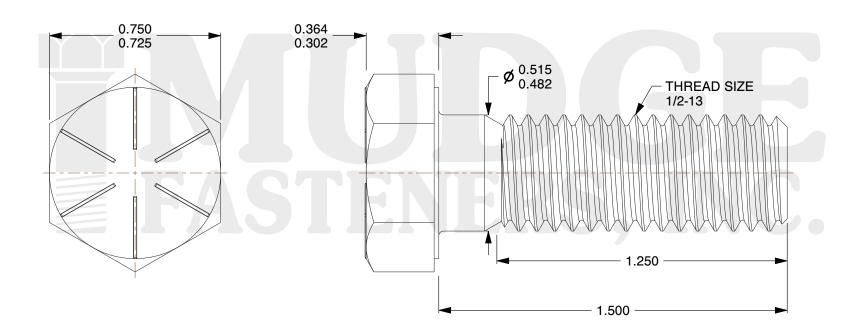

## Notes:

HEAD STYLE: HEX HEAD
SCREW TYPE: CAP SCREW
STANDARD: ANSI B18.2.1
MATERIAL: GRADE 8

5. FINISH: ZINC YELLOW

@www.mudgefasteners.com

This file and any associated information and specifications are provided for reference and evaluation purposes only and are subject to change without notice. Mudge Fasteners makes no representations, warranties, or guarantees as to the appropriateness, accuracy, completeness, or suitability for any purpose of the file, information, or specification. You are solely responsible for the use of the file, information, and specifications.

|                          |                                          | UNIT   |
|--------------------------|------------------------------------------|--------|
| COMPONENT<br>DESCRIPTION | 1/2-13X1-1/2 HEX CAP GR.8<br>ZINC YELLOW | INCH   |
|                          |                                          | SHEET  |
|                          |                                          | 1 of 1 |
| PART NUMBER              | 221050C0150Z2                            | SCALE  |
| MATERIAL                 | GRADE 8                                  | 2.420  |