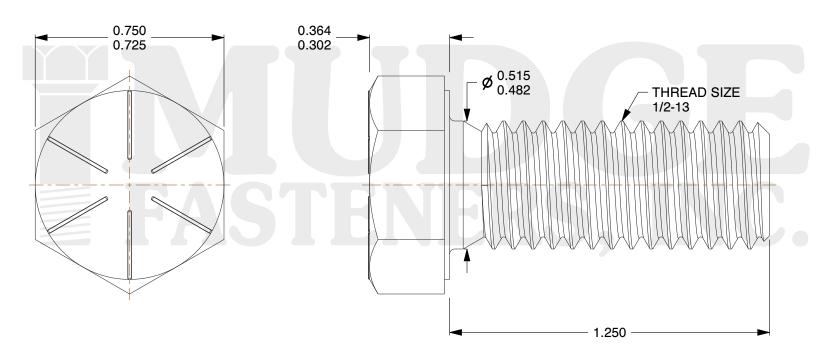

## Notes:

HEAD STYLE: HEX HEAD
SCREW TYPE: CAP SCREW
STANDARD: ANSI B18.2.1
MATERIAL: GRADE 8

5. FINISH: ZINC YELLOW

g www.mudgefasteners.com

This file and any associated information and specifications are provided for reference and evaluation purposes only and are subject to change without notice. Mudge Fasteners makes no representations, warranties, or guarantees as to the appropriateness, accuracy, completeness, or suitability for any purpose of the file, information, or specification. You are solely responsible for the use of the file, information, and specifications.

| COMPONENT<br>DESCRIPTION | 1/2-13X1-1/4 HEX CAP GR.8<br>ZINC YELLOW | UNIT   |
|--------------------------|------------------------------------------|--------|
|                          |                                          | INCH   |
|                          |                                          | SHEET  |
|                          |                                          | 1 of 1 |
| PART NUMBER              | 221050C0125Z2                            | SCALE  |
| MATERIAL                 | GRADE 8                                  | 2.667  |