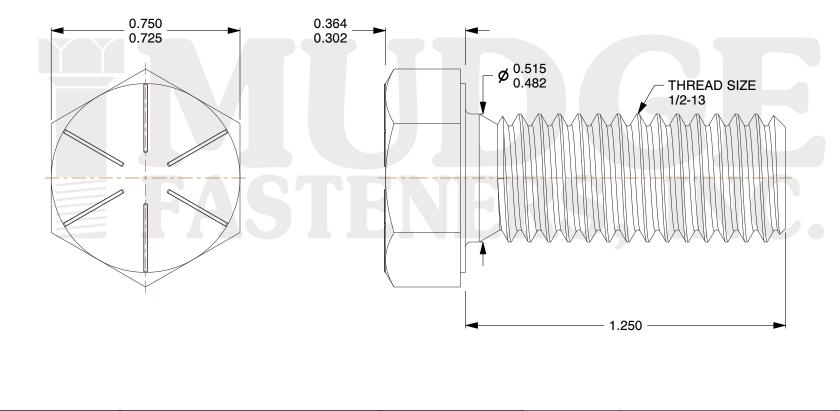

## Notes :

1. HEAD STYLE: HEX HEAD

2. SCREW TYPE: CAP SCREW

3. STANDARD: ANSI B18.2.1

- 4. MATERIAL: GRADE 8
- 5. FINISH: TRIVALENT BLACK ZINC

| FASTENERS, INC.          | This file and any associated information and specifications are<br>provided for reference and evaluation purposes only and are<br>subject to change without notice. Mudge Fasteners makes no<br>representations, warranties, or guarantees as to the<br>appropriateness, accuracy, completeness, or suitability for any<br>purpose of the file, information, or specification. You are<br>solely responsible for the use of the file, information, and<br>specifications. | This drawing is the property of<br>Mudge Fasteners. It contains<br>confidential proprietary<br>information that is Mudge<br>Fasteners property. Do not<br>disclose to or duplicate for<br>others except as authorized by<br>Mudge Fasteners. | COMPONENT<br>DESCRIPTION | 1/2-13X1-1/4 HEX CAP GR.8<br>TRIVALENT BLACK ZINC | UNIT<br>INCH    |
|--------------------------|---------------------------------------------------------------------------------------------------------------------------------------------------------------------------------------------------------------------------------------------------------------------------------------------------------------------------------------------------------------------------------------------------------------------------------------------------------------------------|----------------------------------------------------------------------------------------------------------------------------------------------------------------------------------------------------------------------------------------------|--------------------------|---------------------------------------------------|-----------------|
|                          |                                                                                                                                                                                                                                                                                                                                                                                                                                                                           |                                                                                                                                                                                                                                              |                          |                                                   | SHEET<br>1 of 1 |
|                          |                                                                                                                                                                                                                                                                                                                                                                                                                                                                           |                                                                                                                                                                                                                                              | PART NUMBER              | 221050C0125TZ4                                    | SCALE           |
| 8 www.mudgefasteners.com |                                                                                                                                                                                                                                                                                                                                                                                                                                                                           |                                                                                                                                                                                                                                              | MATERIAL                 | GRADE 8                                           | 2.667           |