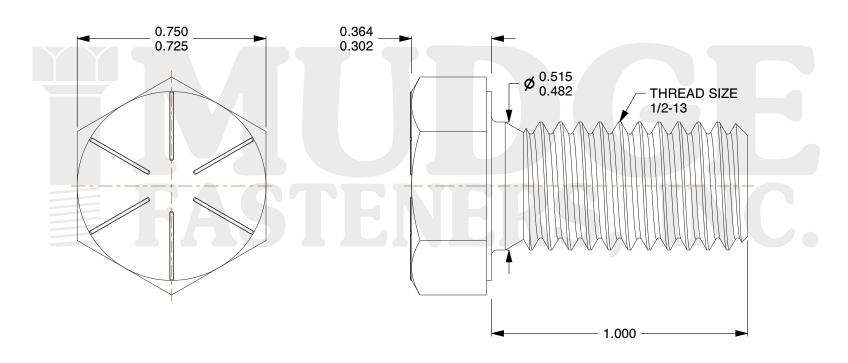

## Notes:

1. HEAD STYLE: HEX HEAD
2. SCREW TYPE: CAP SCREW
3. STANDARD: ANSI B18.2.1

4. MATERIAL: GRADE 8

5. FINISH: PLAIN

g www.mudgefasteners.com

This file and any associated information and specifications are provided for reference and evaluation purposes only and are subject to change without notice. Mudge Fasteners makes no representations, warranties, or guarantees as to the appropriateness, accuracy, completeness, or suitability for any purpose of the file, information, or specification. You are solely responsible for the use of the file, information, and specifications.

|                          |                                | UNIT   |
|--------------------------|--------------------------------|--------|
| COMPONENT<br>DESCRIPTION | 1/2-13X1 HEX CAP GR.8<br>PLAIN | INCH   |
|                          |                                | SHEET  |
|                          |                                | 1 of 1 |
| PART NUMBER              | 221050C0100PN                  | SCALE  |
| MATERIAL                 | GRADE 8                        | 2.667  |