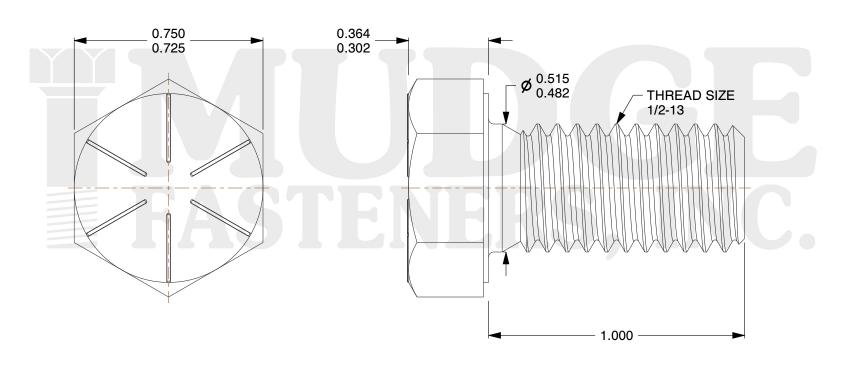

## Notes:

HEAD STYLE: HEX HEAD
SCREW TYPE: CAP SCREW
STANDARD: ANSI B18.2.1
MATERIAL: GRADE 8

5. FINISH: MAGNI 565

This file and any associated information and specifications are provided for reference and evaluation purposes only and are subject to change without notice. Mudge Fasteners makes no representations, warranties, or guarantees as to the appropriateness, accuracy, completeness, or suitability for any purpose of the file, information, or specification. You are solely responsible for the use of the file, information, and specifications.

| COMPONENT<br>DESCRIPTION | 1/2-13X1 HEX CAP GR.8<br>MAGNI 565 | UNIT   |
|--------------------------|------------------------------------|--------|
|                          |                                    | INCH   |
|                          |                                    | SHEET  |
|                          |                                    | 1 of 1 |
| PART NUMBER              | 221050C0100MG                      | SCALE  |
| MATERIAL                 | GRADE 8                            | 2.667  |