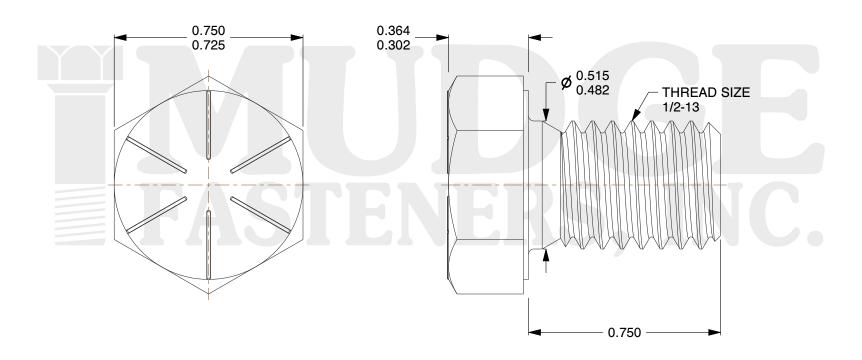

## Notes:

HEAD STYLE: HEX HEAD
 SCREW TYPE: CAP SCREW
 STANDARD: ANSI B18.2.1
 MATERIAL: GRADE 8

4. MATERIAL: GRADE 8
5. FINISH: ZINC YELLOW

@ www.mudgefasteners.com

This file and any associated information and specifications are provided for reference and evaluation purposes only and are subject to change without notice. Mudge Fasteners makes no representations, warranties, or guarantees as to the appropriateness, accuracy, completeness, or suitability for any purpose of the file, information, or specification. You are solely responsible for the use of the file, information, and specifications.

|                          |                                        | UNIT   |
|--------------------------|----------------------------------------|--------|
| COMPONENT<br>DESCRIPTION | 1/2-13X3/4 HEX CAP GR.8<br>ZINC YELLOW | INCH   |
|                          |                                        | SHEET  |
|                          |                                        | 1 of 1 |
| PART NUMBER              | 221050C0075Z2                          | SCALE  |
| MATERIAL                 | GRADE 8                                | 2.667  |