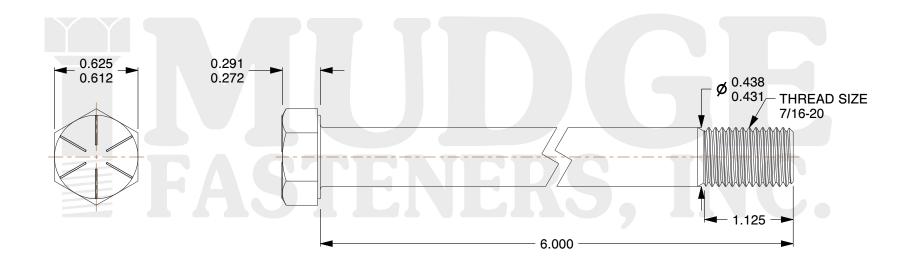

## Notes:

1. HEAD STYLE: HEX HEAD
2. SCREW TYPE: CAP SCREW
3. STANDARD: ANSI B18.2.1

4. MATERIAL: GRADE 85. FINISH: ZINC YELLOW

⊗ www.mudgefasteners.com

This file and any associated information and specifications are provided for reference and evaluation purposes only and are subject to change without notice. Mudge Fasteners makes no representations, warranties, or guarantees as to the appropriateness, accuracy, completeness, or suitability for any purpose of the file, information, or specification. You are solely responsible for the use of the file, information, and specifications.

|                          |                                       | UNIT   |
|--------------------------|---------------------------------------|--------|
| COMPONENT<br>DESCRIPTION | 7/16-20X6 HEX CAP GR.8<br>ZINC YELLOW | INCH   |
|                          |                                       | SHEET  |
|                          |                                       | 1 of 1 |
| PART NUMBER              | 221043F0600Z2                         | SCALE  |
| MATERIAL                 | GRADE 8                               | 1.407  |