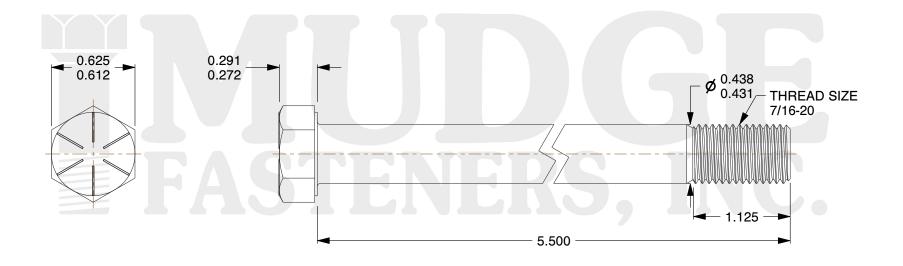

## Notes:

1. HEAD STYLE: HEX HEAD
2. SCREW TYPE: CAP SCREW
3. STANDARD: ANSI B18.2.1

4. MATERIAL: GRADE 85. FINISH: ZINC YELLOW

@www.mudgefasteners.com

This file and any associated information and specifications are provided for reference and evaluation purposes only and are subject to change without notice. Mudge Fasteners makes no representations, warranties, or guarantees as to the appropriateness, accuracy, completeness, or suitability for any purpose of the file, information, or specification. You are solely responsible for the use of the file, information, and specifications.

|                          |                                           | UNIT   |
|--------------------------|-------------------------------------------|--------|
| COMPONENT<br>DESCRIPTION | 7/16-20X5-1/2 HEX CAP GR.8<br>ZINC YELLOW | INCH   |
|                          |                                           | SHEET  |
|                          |                                           | 1 of 1 |
| PART NUMBER              | 221043F0550Z2                             | SCALE  |
| MATERIAL                 | GRADE 8                                   | 1.407  |