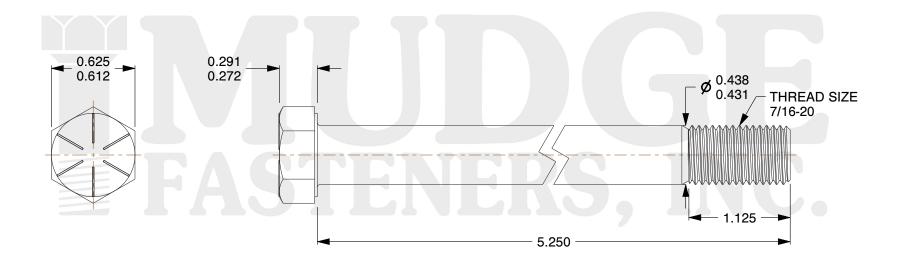

## Notes:

1. HEAD STYLE: HEX HEAD 2. SCREW TYPE: CAP SCREW 3. STANDARD: ANSI B18.2.1

4. MATERIAL: GRADE 85. FINISH: ZINC YELLOW

subject to change without notice. Mudge Fasteners makes no representations, warranties, or guarantees as to the appropriateness, accuracy, completeness, or suitability for any purpose of the file, information, or specification. You are solely responsible for the use of the file, information, and specifications.

| COMPONENT<br>DESCRIPTION | 7/16-20X5-1/4 HEX CAP GR.8<br>ZINC YELLOW | UNIT   |
|--------------------------|-------------------------------------------|--------|
|                          |                                           | INCH   |
|                          |                                           | SHEET  |
|                          |                                           | 1 of 1 |
| PART NUMBER              | 221043F0525Z2                             | SCALE  |
| MATERIAL                 | GRADE 8                                   | 1.407  |