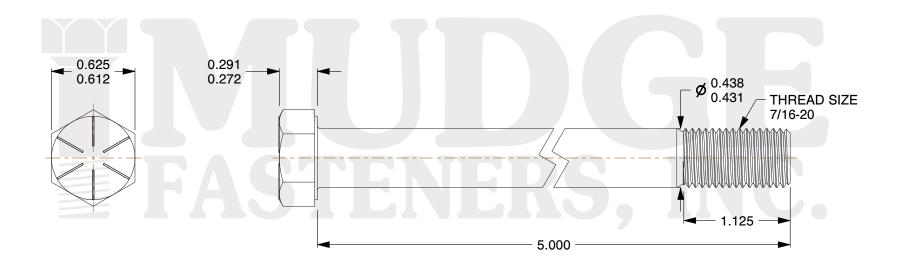

## Notes:

1. HEAD STYLE: HEX HEAD 2. SCREW TYPE: CAP SCREW 3. STANDARD: ANSI B18.2.1

4. MATERIAL: GRADE 8
5. FINISH: ZINC YELLOW

@www.mudgefasteners.com

This file and any associated information and specifications are provided for reference and evaluation purposes only and are subject to change without notice. Mudge Fasteners makes no representations, warranties, or guarantees as to the appropriateness, accuracy, completeness, or suitability for any purpose of the file, information, or specification. You are solely responsible for the use of the file, information, and specifications.

|                          |                                       | UNIT   |
|--------------------------|---------------------------------------|--------|
| COMPONENT<br>DESCRIPTION | 7/16-20X5 HEX CAP GR.8<br>ZINC YELLOW | INCH   |
|                          |                                       | SHEET  |
|                          |                                       | 1 of 1 |
| PART NUMBER              | 221043F0500Z2                         | SCALE  |
| MATERIAL                 | GRADE 8                               | 1.407  |