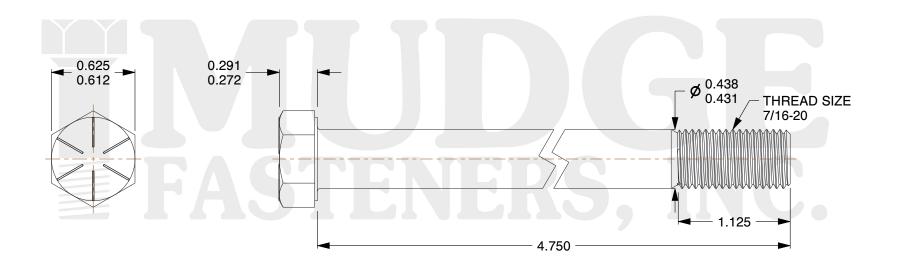

## Notes:

1. HEAD STYLE: HEX HEAD 2. SCREW TYPE: CAP SCREW 3. STANDARD: ANSI B18.2.1

4. MATERIAL: GRADE 8
5. FINISH: ZINC YELLOW

@ www.mudgefasteners.com

This file and any associated information and specifications are provided for reference and evaluation purposes only and are subject to change without notice. Mudge Fasteners makes no representations, warranties, or guarantees as to the appropriateness, accuracy, completeness, or suitability for any purpose of the file, information, or specification. You are solely responsible for the use of the file, information, and specifications.

|                          |                                           | UNIT   |
|--------------------------|-------------------------------------------|--------|
| COMPONENT<br>DESCRIPTION | 7/16-20X4-3/4 HEX CAP GR.8<br>ZINC YELLOW | INCH   |
|                          |                                           | SHEET  |
|                          |                                           | 1 of 1 |
| PART NUMBER              | 221043F0475Z2                             | SCALE  |
| MATERIAL                 | GRADE 8                                   | 1.407  |