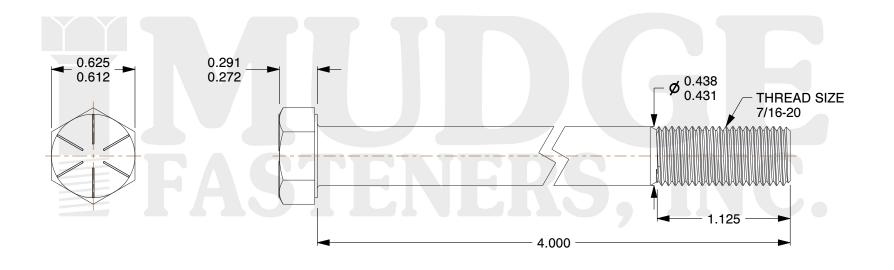

## Notes:

1. HEAD STYLE: HEX HEAD 2. SCREW TYPE: CAP SCREW 3. STANDARD: ANSI B18.2.1

4. MATERIAL: GRADE 8 5. FINISH: ZINC YELLOW

purpose of the file, information, or specification. You are solely responsible for the use of the file, information, and

|                          |                                       | UNIT   |
|--------------------------|---------------------------------------|--------|
| COMPONENT<br>DESCRIPTION | 7/16-20X4 HEX CAP GR.8<br>ZINC YELLOW | INCH   |
|                          |                                       | SHEET  |
|                          |                                       | 1 of 1 |
| PART NUMBER              | 221043F0400Z2                         | SCALE  |
| MATERIAL                 | GRADE 8                               | 1.407  |