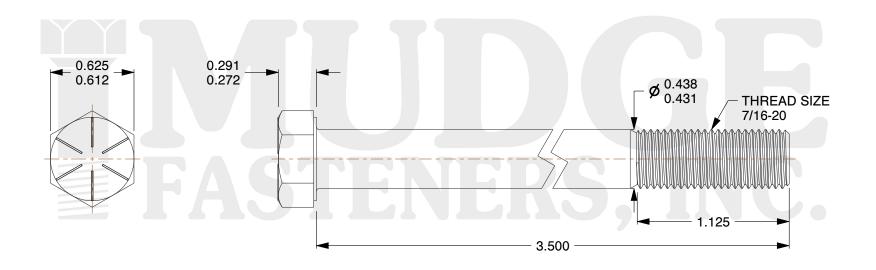

## Notes:

1. HEAD STYLE: HEX HEAD 2. SCREW TYPE: CAP SCREW 3. STANDARD: ANSI B18.2.1

4. MATERIAL: GRADE 85. FINISH: ZINC YELLOW

@ www.mudgefasteners.com

This file and any associated information and specifications are provided for reference and evaluation purposes only and are subject to change without notice. Mudge Fasteners makes no representations, warranties, or guarantees as to the appropriateness, accuracy, completeness, or suitability for any purpose of the file, information, or specification. You are solely responsible for the use of the file, information, and specifications.

|                          |                                           | UNIT   |
|--------------------------|-------------------------------------------|--------|
| COMPONENT<br>DESCRIPTION | 7/16-20X3-1/2 HEX CAP GR.8<br>ZINC YELLOW | INCH   |
|                          |                                           | SHEET  |
|                          |                                           | 1 of 1 |
| PART NUMBER              | 221043F0350Z2                             | SCALE  |
| MATERIAL                 | GRADE 8                                   | 1.407  |