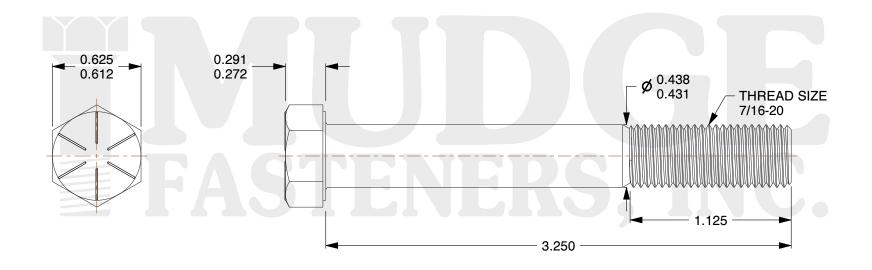

## Notes:

HEAD STYLE: HEX HEAD
SCREW TYPE: CAP SCREW
STANDARD: ANSI B18.2.1

4. MATERIAL: GRADE 85. FINISH: ZINC YELLOW

@ www.mudgefasteners.com

This file and any associated information and specifications are provided for reference and evaluation purposes only and are subject to change without notice. Mudge Fasteners makes no representations, warranties, or guarantees as to the appropriateness, accuracy, completeness, or suitability for any purpose of the file, information, or specification. You are solely responsible for the use of the file, information, and specifications.

|                          |                                           | UNIT   |
|--------------------------|-------------------------------------------|--------|
| COMPONENT<br>DESCRIPTION | 7/16-20X3-1/4 HEX CAP GR.8<br>ZINC YELLOW | INCH   |
|                          |                                           | SHEET  |
|                          |                                           | 1 of 1 |
| PART NUMBER              | 221043F0325Z2                             | SCALE  |
| MATERIAL                 | GRADE 8                                   | 1.492  |