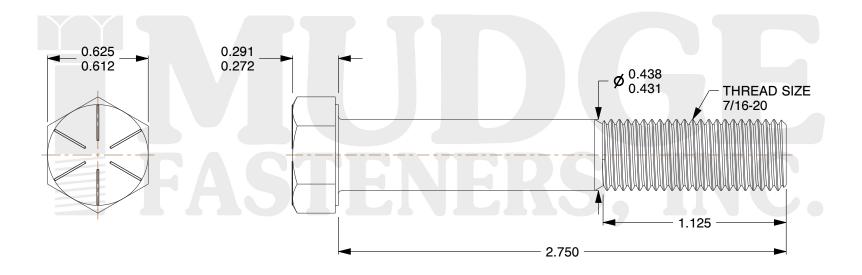

## Notes:

HEAD STYLE: HEX HEAD
 SCREW TYPE: CAP SCREW
 STANDARD: ANSI B18.2.1

4. MATERIAL: GRADE 8
5. FINISH: ZINC YELLOW

@ www.mudgefasteners.com

This file and any associated information and specifications are provided for reference and evaluation purposes only and are subject to change without notice. Mudge Fasteners makes no representations, warranties, or guarantees as to the appropriateness, accuracy, completeness, or suitability for any purpose of the file, information, or specification. You are solely responsible for the use of the file, information, and specifications.

|                          |                                           | UNIT   |
|--------------------------|-------------------------------------------|--------|
| COMPONENT<br>DESCRIPTION | 7/16-20X2-3/4 HEX CAP GR.8<br>ZINC YELLOW | INCH   |
|                          |                                           | SHEET  |
|                          |                                           | 1 of 1 |
| PART NUMBER              | 221043F0275Z2                             | SCALE  |
| MATERIAL                 | GRADE 8                                   | 1.696  |