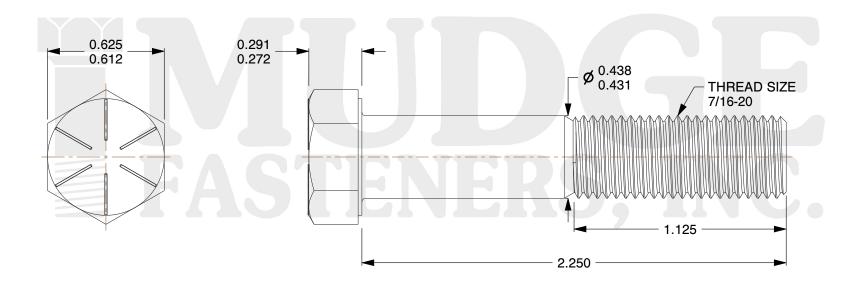

## Notes:

HEAD STYLE: HEX HEAD
SCREW TYPE: CAP SCREW
STANDARD: ANSI B18.2.1
MATERIAL: GRADE 8

5. FINISH: ZINC YELLOW

@ www.mudgefasteners.com

This file and any associated information and specifications are provided for reference and evaluation purposes only and are subject to change without notice. Mudge Fasteners makes no representations, warranties, or guarantees as to the appropriateness, accuracy, completeness, or suitability for any purpose of the file, information, or specification. You are solely responsible for the use of the file, information, and specifications.

|                          |                                           | UNIT   |
|--------------------------|-------------------------------------------|--------|
| COMPONENT<br>DESCRIPTION | 7/16-20X2-1/4 HEX CAP GR.8<br>ZINC YELLOW | INCH   |
|                          |                                           | SHEET  |
|                          |                                           | 1 of 1 |
| PART NUMBER              | 221043F0225Z2                             | SCALE  |
| MATERIAL                 | GRADE 8                                   | 1.964  |