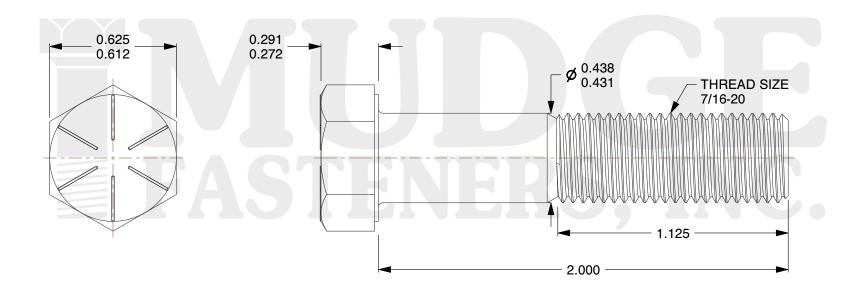

## Notes:

HEAD STYLE: HEX HEAD
SCREW TYPE: CAP SCREW
STANDARD: ANSI B18.2.1
MATERIAL: GRADE 8

5. FINISH: ZINC YELLOW

@www.mudgefasteners.com

This file and any associated information and specifications are provided for reference and evaluation purposes only and are subject to change without notice. Mudge Fasteners makes no representations, warranties, or guarantees as to the appropriateness, accuracy, completeness, or suitability for any purpose of the file, information, or specification. You are solely responsible for the use of the file, information, and specifications.

|                          |                                       | UNIT   |
|--------------------------|---------------------------------------|--------|
| COMPONENT<br>DESCRIPTION | 7/16-20X2 HEX CAP GR.8<br>ZINC YELLOW | INCH   |
|                          |                                       | SHEET  |
|                          |                                       | 1 of 1 |
| PART NUMBER              | 221043F0200Z2                         | SCALE  |
| MATERIAL                 | GRADE 8                               | 2.133  |