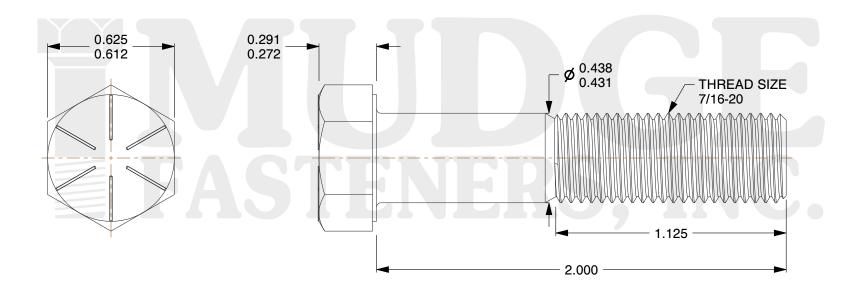

## Notes:

1. HEAD STYLE: HEX HEAD
2. SCREW TYPE: CAP SCREW
3. STANDARD: ANSI B18.2.1

4. MATERIAL: GRADE 8

5. FINISH: PLAIN

@www.mudgefasteners.com

This file and any associated information and specifications are provided for reference and evaluation purposes only and are subject to change without notice. Mudge Fasteners makes no representations, warranties, or guarantees as to the appropriateness, accuracy, completeness, or suitability for any purpose of the file, information, or specification. You are solely responsible for the use of the file, information, and specifications.

|                          |                                 | UNIT   |
|--------------------------|---------------------------------|--------|
| COMPONENT<br>DESCRIPTION | 7/16-20X2 HEX CAP GR.8<br>PLAIN | INCH   |
|                          |                                 | SHEET  |
|                          |                                 | 1 of 1 |
| PART NUMBER              | 221043F0200PN                   | SCALE  |
| MATERIAL                 | GRADE 8                         | 2.133  |