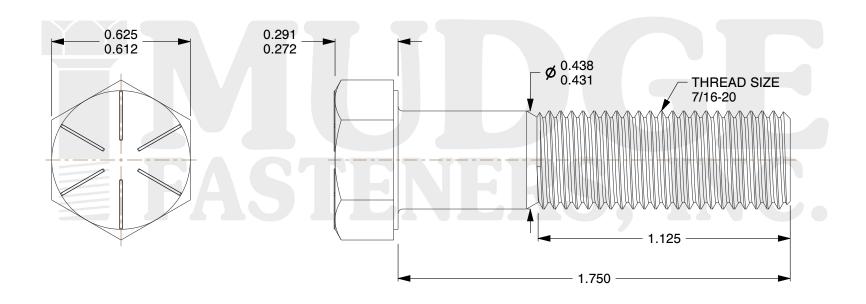

## Notes:

HEAD STYLE: HEX HEAD
SCREW TYPE: CAP SCREW
STANDARD: ANSI B18.2.1
MATERIAL: GRADE 8

5. FINISH: ZINC YELLOW

@ www.mudgefasteners.com

This file and any associated information and specifications are provided for reference and evaluation purposes only and are subject to change without notice. Mudge Fasteners makes no representations, warranties, or guarantees as to the appropriateness, accuracy, completeness, or suitability for any purpose of the file, information, or specification. You are solely responsible for the use of the file, information, and specifications.

|                          |                                           | UNIT   |
|--------------------------|-------------------------------------------|--------|
| COMPONENT<br>DESCRIPTION | 7/16-20X1-3/4 HEX CAP GR.8<br>ZINC YELLOW | INCH   |
|                          |                                           | SHEET  |
|                          |                                           | 1 of 1 |
| PART NUMBER              | 221043F0175Z2                             | SCALE  |
| MATERIAL                 | GRADE 8                                   | 2.334  |