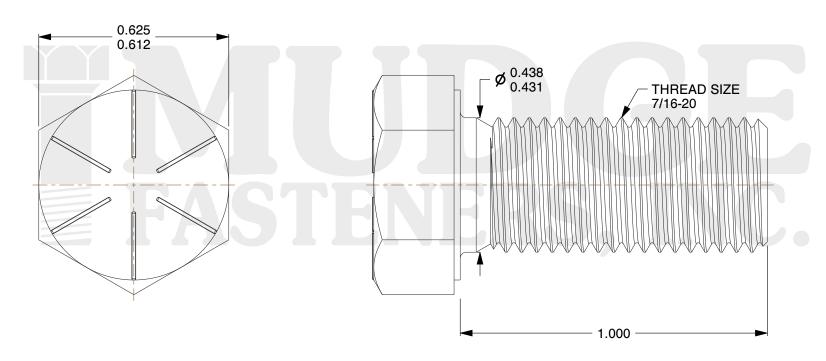

## Notes:

HEAD STYLE: HEX HEAD
SCREW TYPE: CAP SCREW
STANDARD: ANSI B18.2.1
MATERIAL: GRADE 8

5. FINISH: ZINC YELLOW

@www.mudgefasteners.com

This file and any associated information and specifications are provided for reference and evaluation purposes only and are subject to change without notice. Mudge Fasteners makes no representations, warranties, or guarantees as to the appropriateness, accuracy, completeness, or suitability for any purpose of the file, information, or specification. You are solely responsible for the use of the file, information, and specifications.

|                          |                                       | UNIT   |
|--------------------------|---------------------------------------|--------|
| COMPONENT<br>DESCRIPTION | 7/16-20X1 HEX CAP GR.8<br>ZINC YELLOW | INCH   |
|                          |                                       | SHEET  |
|                          |                                       | 1 of 1 |
| PART NUMBER              | 221043F0100Z2                         | SCALE  |
| MATERIAL                 | GRADE 8                               | 3.200  |