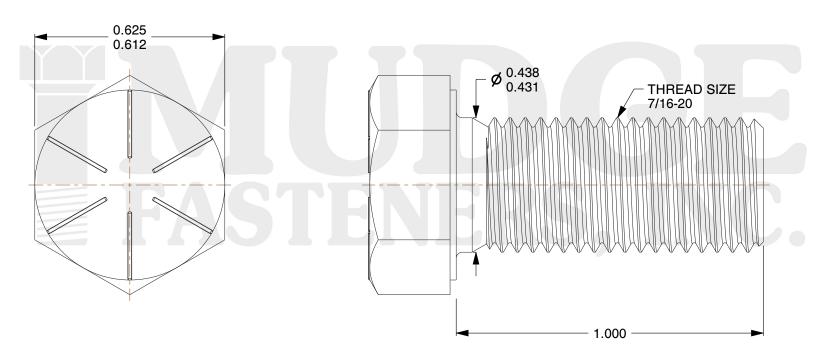

## Notes:

1. HEAD STYLE: HEX HEAD
2. SCREW TYPE: CAP SCREW
3. STANDARD: ANSI B18.2.1

4. MATERIAL: GRADE 8

5. FINISH: PLAIN

@ www.mudgefasteners.com

This file and any associated information and specifications are provided for reference and evaluation purposes only and are subject to change without notice. Mudge Fasteners makes no representations, warranties, or guarantees as to the appropriateness, accuracy, completeness, or suitability for any purpose of the file, information, or specification. You are solely responsible for the use of the file, information, and specifications.

|                          |                                 | UNIT   |
|--------------------------|---------------------------------|--------|
| COMPONENT<br>DESCRIPTION | 7/16-20X1 HEX CAP GR.8<br>PLAIN | INCH   |
|                          |                                 | SHEET  |
|                          |                                 | 1 of 1 |
| PART NUMBER              | 221043F0100PN                   | SCALE  |
| MATERIAL                 | GRADE 8                         | 3.200  |