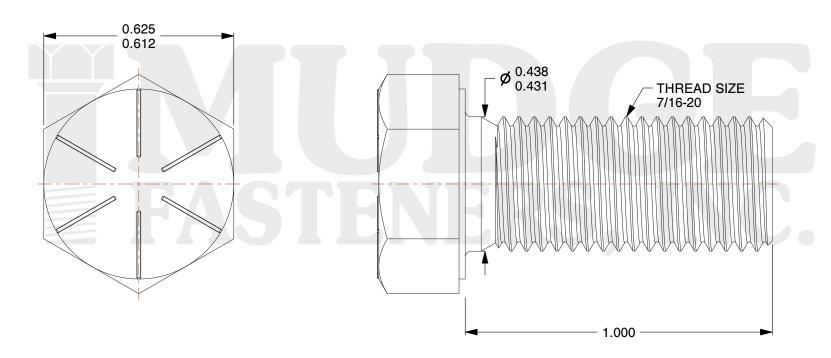

## Notes:

HEAD STYLE: HEX HEAD
 SCREW TYPE: CAP SCREW
 STANDARD: ANSI B18.2.1

4. MATERIAL: GRADE 8
5. FINISH: BLACK OXIDE

@www.mudgefasteners.com

This file and any associated information and specifications are provided for reference and evaluation purposes only and are subject to change without notice. Mudge Fasteners makes no representations, warranties, or guarantees as to the appropriateness, accuracy, completeness, or suitability for any purpose of the file, information, or specification. You are solely responsible for the use of the file, information, and specifications.

|                          |                                       | UNIT   |
|--------------------------|---------------------------------------|--------|
| COMPONENT<br>DESCRIPTION | 7/16-20X1 HEX CAP GR.8<br>BLACK OXIDE | INCH   |
|                          |                                       | SHEET  |
|                          |                                       | 1 of 1 |
| PART NUMBER              | 221043F0100BO                         | SCALE  |
| MATERIAL                 | GRADE 8                               | 3.200  |