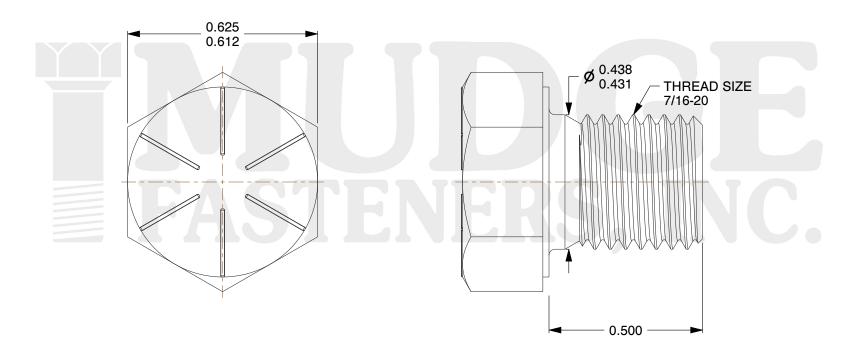

## Notes:

1. HEAD STYLE: HEX HEAD
2. SCREW TYPE: CAP SCREW
3. STANDARD: ANSI B18.2.1

4. MATERIAL: GRADE 8

5. FINISH: PLAIN

8 www.mudgefasteners.com

This file and any associated information and specifications are provided for reference and evaluation purposes only and are subject to change without notice. Mudge Fasteners makes no representations, warranties, or guarantees as to the appropriateness, accuracy, completeness, or suitability for any purpose of the file, information, or specification. You are solely responsible for the use of the file, information, and specifications.

|                          |                                   | UNIT   |
|--------------------------|-----------------------------------|--------|
| COMPONENT<br>DESCRIPTION | 7/16-20X1/2 HEX CAP GR.8<br>PLAIN | INCH   |
|                          |                                   | SHEET  |
|                          |                                   | 1 of 1 |
| PART NUMBER              | 221043F0050PN                     | SCALE  |
| MATERIAL                 | GRADE 8                           | 3.200  |