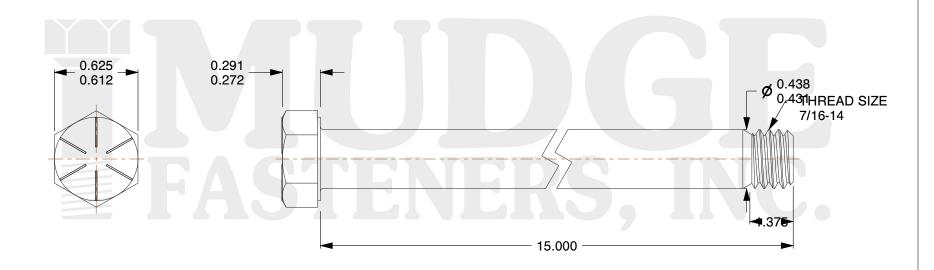

## Notes:

1. HEAD STYLE: HEX HEAD 2. SCREW TYPE: CAP SCREW

3. STANDARD: ANSI B18.2.1 4. MATERIAL: GRADE 8

5. FINISH: PLAIN

@www.mudgefasteners.com

This file and any associated information and specifications are provided for reference and evaluation purposes only and are subject to change without notice. Mudge Fasteners makes no representations, warranties, or guarantees as to the appropriateness, accuracy, completeness, or suitability for any purpose of the file, information, or specification. You are solely responsible for the use of the file, information, and specifications.

|                          |                                  | UNIT   |
|--------------------------|----------------------------------|--------|
| COMPONENT<br>DESCRIPTION | 7/16-14X15 HEX CAP GR.8<br>PLAIN | INCH   |
|                          |                                  | SHEET  |
|                          |                                  | 1 of 1 |
| PART NUMBER              | 221043C1500PN                    | SCALE  |
| MATERIAL                 | GRADE 8                          | 1.407  |