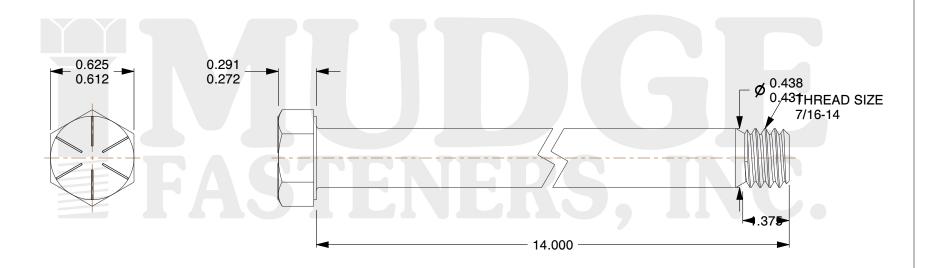

## Notes:

1. HEAD STYLE: HEX HEAD
2. SCREW TYPE: CAP SCREW
3. STANDARD: ANSI B18.2.1

4. MATERIAL: GRADE 8
5. FINISH: ZINC YELLOW

provided for reference and evaluation purposes only and are subject to change without notice. Mudge Fasteners makes no representations, warranties, or guarantees as to the appropriateness, accuracy, completeness, or suitability for any purpose of the file, information, or specification. You are solely responsible for the use of the file, information, and specifications.

| COMPONENT<br>DESCRIPTION | 7/16-14X14 HEX CAP GR.8<br>ZINC YELLOW | UNII   |
|--------------------------|----------------------------------------|--------|
|                          |                                        | INCH   |
|                          |                                        | SHEET  |
|                          |                                        | 1 of 1 |
| PART NUMBER              | 221043C1400Z2                          | SCALE  |
| MATERIAL                 | GRADE 8                                | 1.407  |