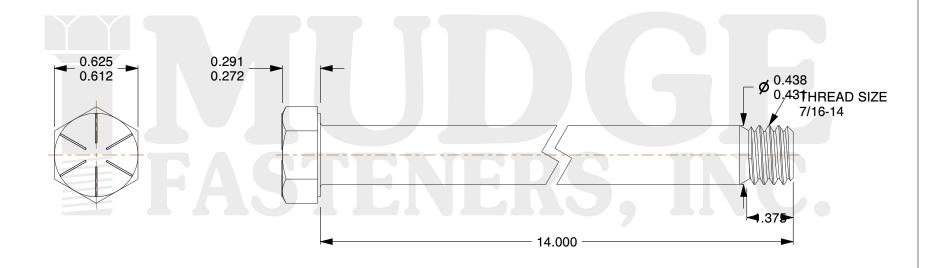

## Notes:

1. HEAD STYLE: HEX HEAD 2. SCREW TYPE: CAP SCREW

3. STANDARD: ANSI B18.2.1

4. MATERIAL: GRADE 8

5. FINISH: PLAIN

@ www.mudgefasteners.com

This file and any associated information and specifications are provided for reference and evaluation purposes only and are subject to change without notice. Mudge Fasteners makes no representations, warranties, or guarantees as to the appropriateness, accuracy, completeness, or suitability for any purpose of the file, information, or specification. You are solely responsible for the use of the file, information, and specifications.

|                          |                                  | UNIT   |
|--------------------------|----------------------------------|--------|
| COMPONENT<br>DESCRIPTION | 7/16-14X14 HEX CAP GR.8<br>PLAIN | INCH   |
|                          |                                  | SHEET  |
|                          |                                  | 1 of 1 |
| PART NUMBER              | 221043C1400PN                    | SCALE  |
| MATERIAL                 | GRADE 8                          | 1.407  |