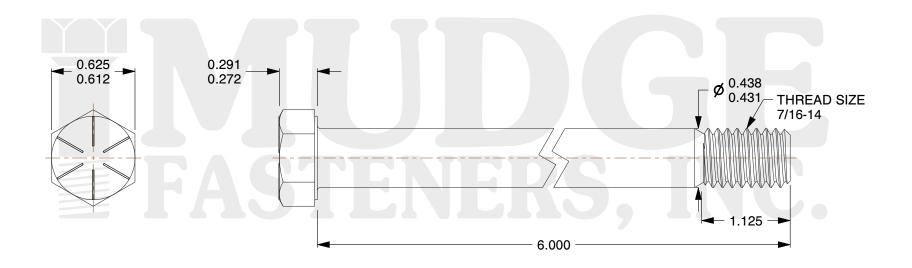

## Notes:

1. HEAD STYLE: HEX HEAD
2. SCREW TYPE: CAP SCREW
3. STANDARD: ANSI B18.2.1

4. MATERIAL: GRADE 8
5. FINISH: ZINC YELLOW

8 www.mudgefasteners.com

This file and any associated information and specifications are provided for reference and evaluation purposes only and are subject to change without notice. Mudge Fasteners makes no representations, warranties, or guarantees as to the appropriateness, accuracy, completeness, or suitability for any purpose of the file, information, or specification. You are solely responsible for the use of the file, information, and specifications.

|                          |                                       | UNIT   |
|--------------------------|---------------------------------------|--------|
| COMPONENT<br>DESCRIPTION | 7/16-14X6 HEX CAP GR.8<br>ZINC YELLOW | INCH   |
|                          |                                       | SHEET  |
|                          |                                       | 1 of 1 |
| PART NUMBER              | 221043C0600Z2                         | SCALE  |
| MATERIAL                 | GRADE 8                               | 1.407  |