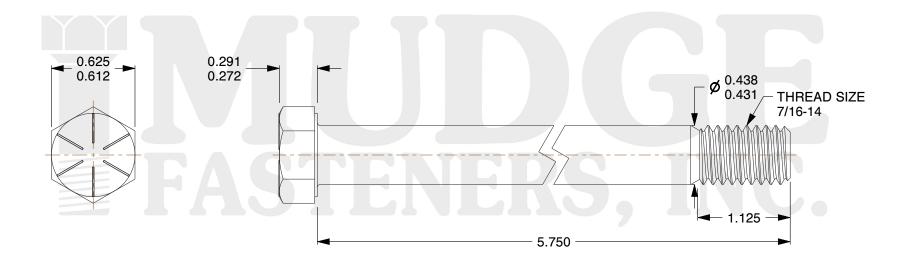

## Notes:

1. HEAD STYLE: HEX HEAD 2. SCREW TYPE: CAP SCREW 3. STANDARD: ANSI B18.2.1

4. MATERIAL: GRADE 8 5. FINISH: ZINC YELLOW

@www.mudgefasteners.com

This file and any associated information and specifications are provided for reference and evaluation purposes only and are subject to change without notice. Mudge Fasteners makes no representations, warranties, or guarantees as to the appropriateness, accuracy, completeness, or suitability for any purpose of the file, information, or specification. You are solely responsible for the use of the file, information, and specifications.

|                          |                                           | UNIT   |
|--------------------------|-------------------------------------------|--------|
| COMPONENT<br>DESCRIPTION | 7/16-14X5-3/4 HEX CAP GR.8<br>ZINC YELLOW | INCH   |
|                          |                                           | SHEET  |
|                          |                                           | 1 of 1 |
| PART NUMBER              | 221043C0575Z2                             | SCALE  |
| MATERIAL                 | GRADE 8                                   | 1.407  |