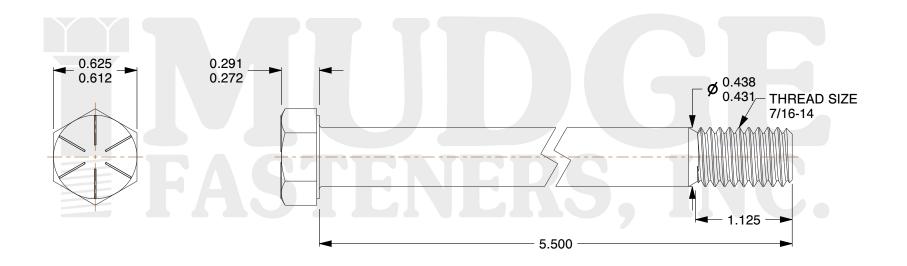

## Notes:

HEAD STYLE: HEX HEAD
SCREW TYPE: CAP SCREW
STANDARD: ANSI B18.2.1

4. MATERIAL: GRADE 85. FINISH: ZINC YELLOW

@ www.mudgefasteners.com

This file and any associated information and specifications are provided for reference and evaluation purposes only and are subject to change without notice. Mudge Fasteners makes no representations, warranties, or guarantees as to the appropriateness, accuracy, completeness, or suitability for any purpose of the file, information, or specification. You are solely responsible for the use of the file, information, and specifications.

|                          |                                           | UNIT   |
|--------------------------|-------------------------------------------|--------|
| COMPONENT<br>DESCRIPTION | 7/16-14X5-1/2 HEX CAP GR.8<br>ZINC YELLOW | INCH   |
|                          |                                           | SHEET  |
|                          |                                           | 1 of 1 |
| PART NUMBER              | 221043C0550Z2                             | SCALE  |
| MATERIAL                 | GRADE 8                                   | 1.407  |