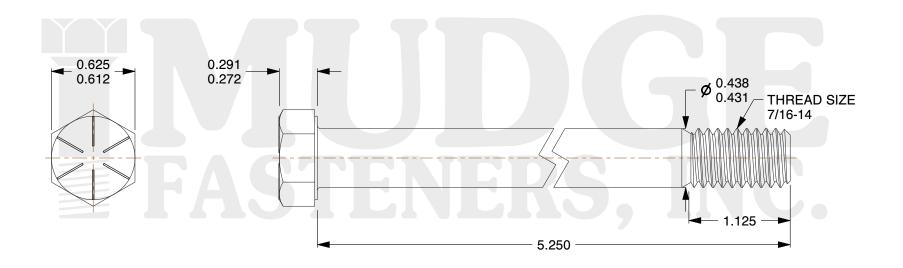

## Notes:

1. HEAD STYLE: HEX HEAD 2. SCREW TYPE: CAP SCREW 3. STANDARD: ANSI B18.2.1

4. MATERIAL: GRADE 85. FINISH: ZINC YELLOW

@www.mudgefasteners.com

This file and any associated information and specifications are provided for reference and evaluation purposes only and are subject to change without notice. Mudge Fasteners makes no representations, warranties, or guarantees as to the appropriateness, accuracy, completeness, or suitability for any purpose of the file, information, or specification. You are solely responsible for the use of the file, information, and specifications.

|                          |                                           | UNIT   |
|--------------------------|-------------------------------------------|--------|
| COMPONENT<br>DESCRIPTION | 7/16-14X5-1/4 HEX CAP GR.8<br>ZINC YELLOW | INCH   |
|                          |                                           | SHEET  |
|                          |                                           | 1 of 1 |
| PART NUMBER              | 221043C0525Z2                             | SCALE  |
| MATERIAL                 | GRADE 8                                   | 1.407  |