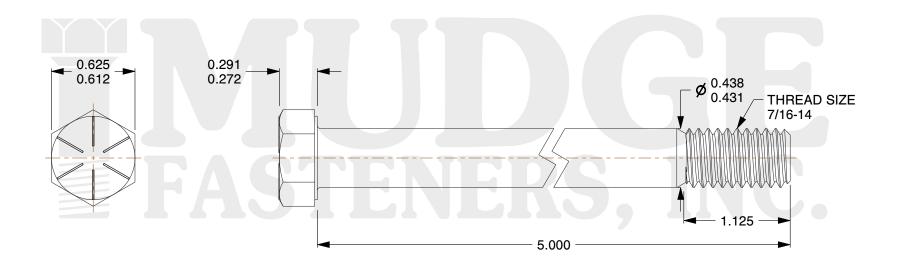

## Notes:

1. HEAD STYLE: HEX HEAD 2. SCREW TYPE: CAP SCREW 3. STANDARD: ANSI B18.2.1

4. MATERIAL: GRADE 8
5. FINISH: ZINC YELLOW

@ www.mudgefasteners.com

This file and any associated information and specifications are provided for reference and evaluation purposes only and are subject to change without notice. Mudge Fasteners makes no representations, warranties, or guarantees as to the appropriateness, accuracy, completeness, or suitability for any purpose of the file, information, or specification. You are solely responsible for the use of the file, information, and specifications.

|                          |                                       | UNIT   |
|--------------------------|---------------------------------------|--------|
| COMPONENT<br>DESCRIPTION | 7/16-14X5 HEX CAP GR.8<br>ZINC YELLOW | INCH   |
|                          |                                       | SHEET  |
|                          |                                       | 1 of 1 |
| PART NUMBER              | 221043C0500Z2                         | SCALE  |
| MATERIAL                 | GRADE 8                               | 1.407  |