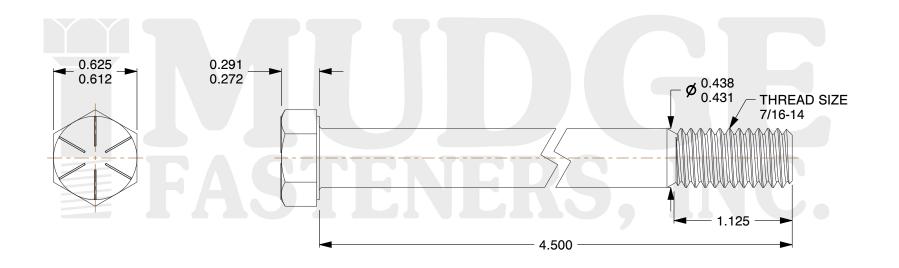

## Notes:

1. HEAD STYLE: HEX HEAD 2. SCREW TYPE: CAP SCREW 3. STANDARD: ANSI B18.2.1

4. MATERIAL: GRADE 8
5. FINISH: ZINC YELLOW

g www.mudgefasteners.com

This file and any associated information and specifications are provided for reference and evaluation purposes only and are subject to change without notice. Mudge Fasteners makes no representations, warranties, or guarantees as to the appropriateness, accuracy, completeness, or suitability for any purpose of the file, information, or specification. You are solely responsible for the use of the file, information, and specifications.

|                          |                                           | UNIT   |
|--------------------------|-------------------------------------------|--------|
| COMPONENT<br>DESCRIPTION | 7/16-14X4-1/2 HEX CAP GR.8<br>ZINC YELLOW | INCH   |
|                          |                                           | SHEET  |
|                          |                                           | 1 of 1 |
| PART NUMBER              | 221043C0450Z2                             | SCALE  |
| MATERIAL                 | GRADE 8                                   | 1.407  |