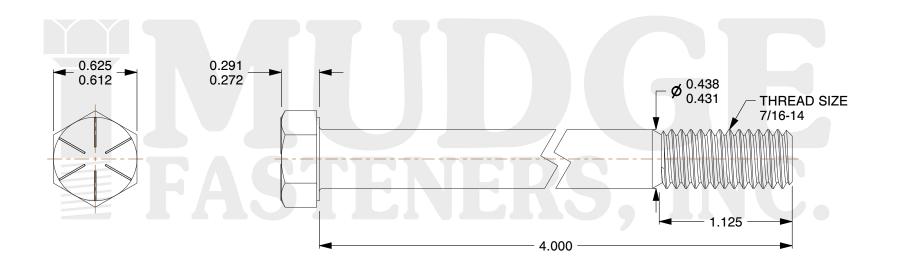

## Notes:

HEAD STYLE: HEX HEAD
SCREW TYPE: CAP SCREW
STANDARD: ANSI B18.2.1

4. MATERIAL: GRADE 85. FINISH: ZINC YELLOW

@ www.mudgefasteners.com

This file and any associated information and specifications are provided for reference and evaluation purposes only and are subject to change without notice. Mudge Fasteners makes no representations, warranties, or guarantees as to the appropriateness, accuracy, completeness, or suitability for any purpose of the file, information, or specification. You are solely responsible for the use of the file, information, and specifications.

|                          |                                       | UNIT   |
|--------------------------|---------------------------------------|--------|
| COMPONENT<br>DESCRIPTION | 7/16-14X4 HEX CAP GR.8<br>ZINC YELLOW | INCH   |
|                          |                                       | SHEET  |
|                          |                                       | 1 of 1 |
| PART NUMBER              | 221043C0400Z2                         | SCALE  |
| MATERIAL                 | GRADE 8                               | 1.407  |