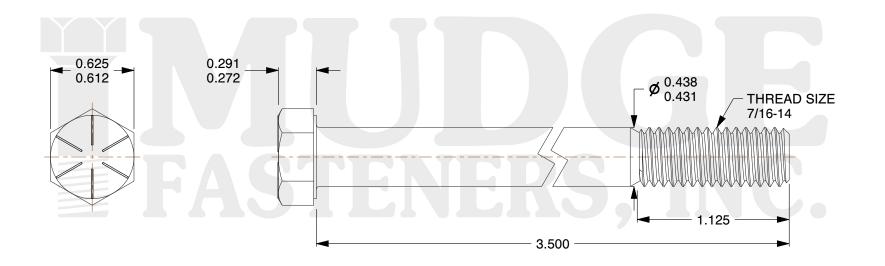

## Notes:

HEAD STYLE: HEX HEAD
SCREW TYPE: CAP SCREW
STANDARD: ANSI B18.2.1

4. MATERIAL: GRADE 85. FINISH: ZINC YELLOW

@ www.mudgefasteners.com

This file and any associated information and specifications are provided for reference and evaluation purposes only and are subject to change without notice. Mudge Fasteners makes no representations, warranties, or guarantees as to the appropriateness, accuracy, completeness, or suitability for any purpose of the file, information, or specification. You are solely responsible for the use of the file, information, and specifications.

|                          |                                           | UNIT   |
|--------------------------|-------------------------------------------|--------|
| COMPONENT<br>DESCRIPTION | 7/16-14X3-1/2 HEX CAP GR.8<br>ZINC YELLOW | INCH   |
|                          |                                           | SHEET  |
|                          |                                           | 1 of 1 |
| PART NUMBER              | 221043C0350Z2                             | SCALE  |
| MATERIAL                 | GRADE 8                                   | 1.407  |