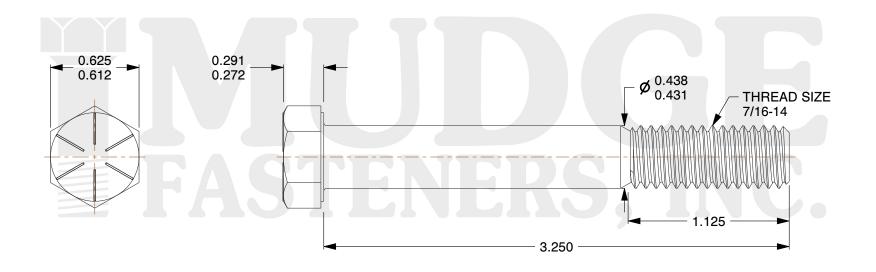

## Notes:

1. HEAD STYLE: HEX HEAD 2. SCREW TYPE: CAP SCREW 3. STANDARD: ANSI B18.2.1

4. MATERIAL: GRADE 8
5. FINISH: ZINC YELLOW

8 www.mudgefasteners.com

This file and any associated information and specifications are provided for reference and evaluation purposes only and are subject to change without notice. Mudge Fasteners makes no representations, warranties, or guarantees as to the appropriateness, accuracy, completeness, or suitability for any purpose of the file, information, or specification. You are solely responsible for the use of the file, information, and specifications.

|                          |                                           | UNIT   |
|--------------------------|-------------------------------------------|--------|
| COMPONENT<br>DESCRIPTION | 7/16-14X3-1/4 HEX CAP GR.8<br>ZINC YELLOW | INCH   |
|                          |                                           | SHEET  |
|                          |                                           | 1 of 1 |
| PART NUMBER              | 221043C0325Z2                             | SCALE  |
| MATERIAL                 | GRADE 8                                   | 1.492  |