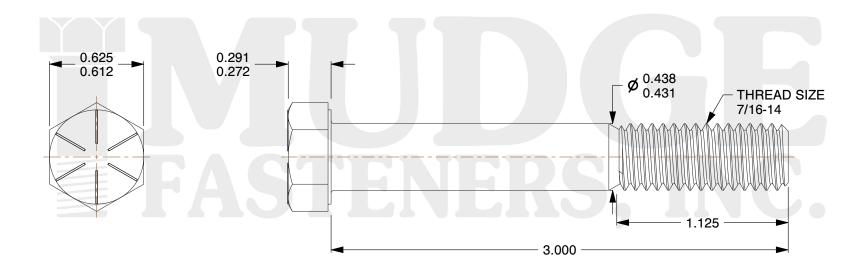

## Notes:

HEAD STYLE: HEX HEAD
 SCREW TYPE: CAP SCREW
 STANDARD: ANSI B18.2.1

4. MATERIAL: GRADE 8
5. FINISH: ZINC YELLOW

| M    |     |     | GE, INC. |
|------|-----|-----|----------|
| ras. | ICN | CN3 | , INC.   |

|             |                        | UNIT   |
|-------------|------------------------|--------|
| COMPONENT   | 7/16-14X3 HEX CAP GR.8 | INCH   |
| DESCRIPTION | ZINC YELLOW            | SHEET  |
|             |                        | 1 of 1 |
| PART NUMBER | 221043C0300Z2          | SCALE  |
| MATERIAL    | GRADE 8                | 1.587  |