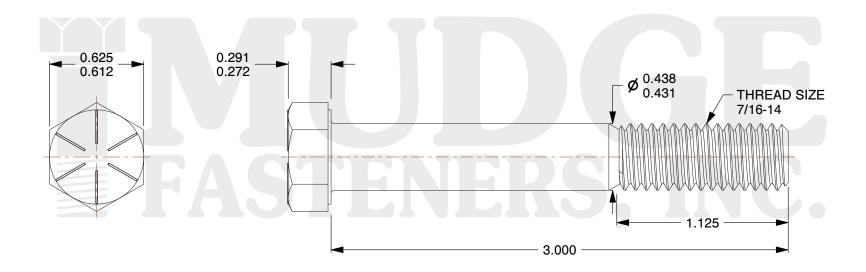

## Notes:

1. HEAD STYLE: HEX HEAD
2. SCREW TYPE: CAP SCREW
3. STANDARD: ANSI B18.2.1

4. MATERIAL: GRADE 8

5. FINISH: PLAIN

@www.mudgefasteners.com

This file and any associated information and specifications are provided for reference and evaluation purposes only and are subject to change without notice. Mudge Fasteners makes no representations, warranties, or guarantees as to the appropriateness, accuracy, completeness, or suitability for any purpose of the file, information, or specification. You are solely responsible for the use of the file, information, and specifications.

|                          |                                 | UNIT   |
|--------------------------|---------------------------------|--------|
| COMPONENT<br>DESCRIPTION | 7/16-14X3 HEX CAP GR.8<br>PLAIN | INCH   |
|                          |                                 | SHEET  |
|                          |                                 | 1 of 1 |
| PART NUMBER              | 221043C0300PN                   | SCALE  |
| MATERIAL                 | GRADE 8                         | 1.587  |