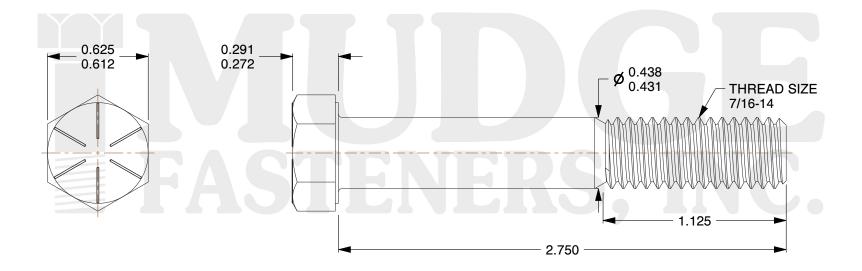

## Notes:

HEAD STYLE: HEX HEAD
 SCREW TYPE: CAP SCREW
 STANDARD: ANSI B18.2.1

4. MATERIAL: GRADE 8
5. FINISH: ZINC YELLOW

@www.mudgefasteners.com

This file and any associated information and specifications are provided for reference and evaluation purposes only and are subject to change without notice. Mudge Fasteners makes no representations, warranties, or guarantees as to the appropriateness, accuracy, completeness, or suitability for any purpose of the file, information, or specification. You are solely responsible for the use of the file, information, and specifications.

|                          |                                           | UNIT   |
|--------------------------|-------------------------------------------|--------|
| COMPONENT<br>DESCRIPTION | 7/16-14X2-3/4 HEX CAP GR.8<br>ZINC YELLOW | INCH   |
|                          |                                           | SHEET  |
|                          |                                           | 1 of 1 |
| PART NUMBER              | 221043C0275Z2                             | SCALE  |
| MATERIAL                 | GRADE 8                                   | 1.696  |